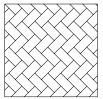

# **90MM**





# **PROMAXL**

#### **DIMENSIONS**

(A)



PROMA XL

3 9/16" x 16" x 32"

90mm x 406mm x 812mm

#### WEIGHT

3500 lbs

#### **SPECIFICATIONS**

8 rows

10.66 ft<sup>2</sup> per row

85.33 ft² per skid

64 lin.ft per skid

## INSTALLATIONS

\*Inspirations only



LINEAR



LINEAR



CHEVRON



CHEVRON 45°

#### SKID



# \*RINOX RECOMMENDS INSTALLATION OF THIS PRODUCT ON CLEAR STONE

### COLORS

(STANDARD)



ASH CHARCOAL

( PREMIUM )







**OKA BEIGE** 

SKY GREY

CAVIAR \*MIDNIGHT BLACK





**VOLCANO** 

TRUFFLE

\*SPECIAL ORDER

PRESTIGE )



HUSKY

Prestige: A color that must be meticulously maintained and used in a specific environment to preserve its appearance. See warranty.