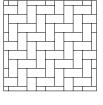

# **90MM**





# **PROMAXL**

#### **DIMENSIONS**

(A)



PROMA XL

3 9/16" x 16" x 32"

90mm x 406mm x 812mm

#### WEIGHT

3500 lbs

#### **SPECIFICATIONS**

8 rows

10.66 ft<sup>2</sup> per row

85.33 ft² per skid

64 lin.ft per skid

## INSTALLATIONS

\*Inspirations only



LINEAR



LINEAR



CHEVRON



CHEVRON 45°

#### SKID



# \*RINOX RECOMMENDS INSTALLATION OF THIS PRODUCT ON CLEAR STONE

### COLORS

(STANDARD)



ASH CHARCOAL

( PREMIUM )







**OKA BEIGE** 

SKY GREY

CAVIAR \*MIDNIGHT BLACK





**VOLCANO** 

TRUFFLE

\*SPECIAL ORDER

PRESTIGE )



HUSKY

Prestige: A color that must be meticulously maintained and used in a specific environment to preserve its appearance. See warranty.