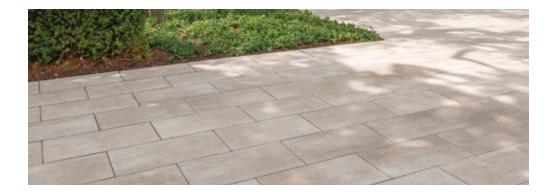

# **90MM**





# **PROMAXL**

#### **DIMENSIONS**

(A)



PROMA XL

3 9/16" x 16" x 32"

90mm x 406mm x 812mm

#### WEIGHT

3500 lbs

#### **SPECIFICATIONS**

8 rows

10.66 ft<sup>2</sup> per row

85.33 ft² per skid

64 lin.ft per skid

## INSTALLATIONS

\*Inspirations only



LINEAR



LINEAR



CHEVRON



CHEVRON 45°

#### SKID



# \*RINOX RECOMMENDS INSTALLATION OF THIS PRODUCT ON CLEAR STONE

### COLORS

(STANDARD)



ASH CHARCOAL

( PREMIUM )







**OKA BEIGE** 

SKY GREY

CAVIAR \*MIDNIGHT BLACK





**VOLCANO** 

TRUFFLE

\*SPECIAL ORDER

PRESTIGE )



HUSKY

Prestige: A color that must be meticulously maintained and used in a specific environment to preserve its appearance. See warranty.