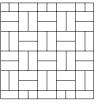

# **90MM**





# **PROMAXL**

#### **DIMENSIONS**

(A)



PROMA XL

3 9/16" x 16" x 32"

90mm x 406mm x 812mm

#### WEIGHT

3500 lbs

#### **SPECIFICATIONS**

8 rows

10.66 ft<sup>2</sup> per row

85.33 ft² per skid

64 lin.ft per skid

## INSTALLATIONS

\*Inspirations only



LINEAR



LINEAR



CHEVRON



CHEVRON 45°

#### SKID



# \*RINOX RECOMMENDS INSTALLATION OF THIS PRODUCT ON CLEAR STONE

### COLORS

(STANDARD)



ASH CHARCOAL

( PREMIUM )







**OKA BEIGE** 

SKY GREY

CAVIAR \*MIDNIGHT BLACK





**VOLCANO** 

TRUFFLE

\*SPECIAL ORDER

PRESTIGE )



HUSKY

Prestige: A color that must be meticulously maintained and used in a specific environment to preserve its appearance. See warranty.