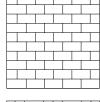

# **90MM**





# **PROMAXL**

#### **DIMENSIONS**

(A)



PROMA XL

3 9/16" x 16" x 32"

90mm x 406mm x 812mm

#### WEIGHT

3500 lbs

#### **SPECIFICATIONS**

8 rows

10.66 ft<sup>2</sup> per row

85.33 ft² per skid

64 lin.ft per skid

## INSTALLATIONS

\*Inspirations only



LINEAR



LINEAR



CHEVRON



CHEVRON 45°

#### SKID



# \*RINOX RECOMMENDS INSTALLATION OF THIS PRODUCT ON CLEAR STONE

### COLORS

(STANDARD)



ASH CHARCOAL

( PREMIUM )







**OKA BEIGE** 

SKY GREY

CAVIAR \*MIDNIGHT BLACK





**VOLCANO** 

TRUFFLE

\*SPECIAL ORDER

PRESTIGE )



HUSKY

Prestige: A color that must be meticulously maintained and used in a specific environment to preserve its appearance. See warranty.