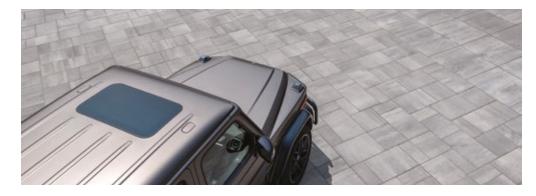

# PROMA

#### DIMENSIONS

 $\bigcirc$ 

PROMA

3 9/16" x 8" x 16"

90mm x 203mm x 406mm



3 9/16" x 16" x 16"

90mm x 406mm x 406mm





3 9/16" x 16" x 24"

90mm x 406mm x 609mm

## WEIGHT

3500 lbs

# SPECIFICATIONS

| 8 rows                        |  |
|-------------------------------|--|
| 10.66 ft <sup>2</sup> per row |  |
| 85.33 ft² per skid            |  |
| 64 lin.ft per skid            |  |

## INSTALLATIONS



|  | PROMA +<br>PROMA XL<br>LINEAR |
|--|-------------------------------|
|  | LINEAR                        |

с

А

в

SKID

с

А

в



#### \*RINOX RECOMMENDS INSTALLATION OF THIS PRODUCT ON CLEAR STONE

| COLORS          |           |                |
|-----------------|-----------|----------------|
| STANDARD        |           |                |
|