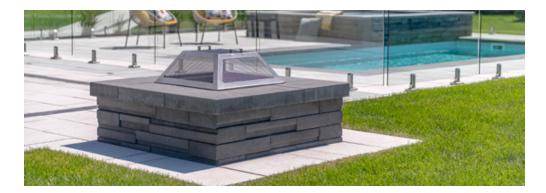

## FIRE PIT **48 x 48**

INSERT & COVER SOLD SEPARETELY

# SOLINO

#### (A)

WEIGHT

2045 lbs

SOLINO 4 rows

SOLINO - FIRE PIT

| 17 1/2 | 2″ x 48″ x 48″      |
|--------|---------------------|
| 445m   | m x 1219mm x 1219mm |