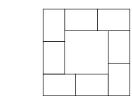

#### (A)

WEIGHT

2045 lbs

SOLINO 4 rows

SOLINO - FIRE PIT

| 17 1/2 | 2″ x 48″ x 48″      |
|--------|---------------------|
| 445m   | m x 1219mm x 1219mm |

### SKID