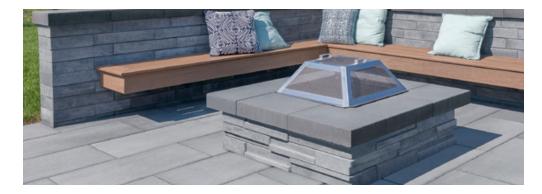

## FIRE PIT **48 x 48**

INSERT & COVER SOLD SEPARETELY

#### (A)

WEIGHT

2045 lbs

SOLINO 4 rows

SOLINO - FIRE PIT

| 17 1/2 | 2″ x 48″ x 48″      |
|--------|---------------------|
| 445m   | m x 1219mm x 1219mm |

#### NOTE:

The Rinox Warranty is not applicable if the insert is not installed. The fire pit insert and cover are not applicable in the Rinox Warranty.