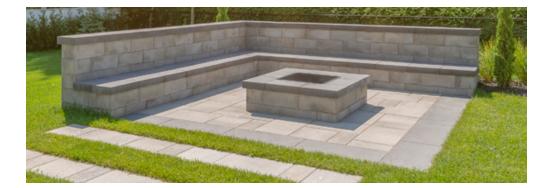

# ORA

### (A)

ORA - FIRE PIT

| 17 1/2" x 48" x 48" |                   |  |  |  |
|---------------------|-------------------|--|--|--|
| 445mm               | x 1219mm x 1219mm |  |  |  |

FIRE PIT **48 x 48** 

INSERT & COVER SOLD SEPARETELY

## ORA

INSTALLATIONS