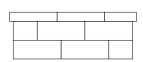

GHT

1930 lbs

## SPECIFICATIONS

#### ORA

| 2 rows          |  |
|-----------------|--|
| 8 units per row |  |

#### SOLINO - COPING

1 row 8 units per row

## SKID

| ORA |  |  |
|-----|--|--|
|     |  |  |
|     |  |  |
|     |  |  |
|     |  |  |

#### COPING

| А | A | A | A |
|---|---|---|---|
| A | A | A | A |

#### NOTE:

The Rinox Warranty is not applicable if the insert is not installed. The fire pit insert and cover are not applicable in the Rinox Warranty.

| COLORS |              |
|--------|--------------|
|        | ASH CHARCOAL |
|        | OKA BEIGE    |

FIRE PIT **48 x 48** 

INSERT & COVER SOLD SEPARETELY



## SKY GREY

(PREMIUM)

PREMIUM

### MIDNIGHT BLACK

(PREMIUM)





(PRESTIGE)\*

MIST

SILVER WHITE



## ORA

INSTALLATIONS

#### TOP VIEW







SIDE VIEW







## NOTE:

The Rinox Warranty is not applicable if the insert is not installed. The fire pit insert and cover are not applicable in the Rinox Warranty.