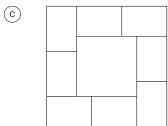

#### SOLINO - COPING

1 row 8 units per row

#### COPING

| А | A | A | A |
|---|---|---|---|
| A | A | A | A |