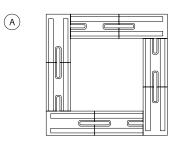

### (A)

ORA - FIRE PIT

| 17 1/2" x 48" x 48" |                   |  |  |  |
|---------------------|-------------------|--|--|--|
| 445mm               | x 1219mm x 1219mm |  |  |  |

#### ORA

| 2 rows          |  |
|-----------------|--|
| 8 units per row |  |

## SKID

| ORA |  |  |
|-----|--|--|
|     |  |  |
|     |  |  |
|     |  |  |
|     |  |  |

#### TOP VIEW

SIDE VIEW