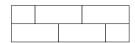

EIGHT

1930 lbs

## SPECIFICATIONS

#### ORA

| 2 rows          |  |
|-----------------|--|
| 8 units per row |  |

#### SOLINO - COPING

1 row 8 units per row

## SKID

| ORA |  |  |
|-----|--|--|
|     |  |  |
|     |  |  |
|     |  |  |
|     |  |  |

#### COPING

| А | A | A | A |
|---|---|---|---|
| A | A | A | A |

#### NOTE:

The Rinox Warranty is not applicable if the insert is not installed. The fire pit insert and cover are not applicable in the Rinox Warranty.

| COLORS |              |
|--------|--------------|
|        | ASH CHARCOAL |
|        | OKA BEIGE    |

FIRE PIT **48 x 48** 

INSERT & COVER SOLD SEPARETELY



## SKY GREY

(PREMIUM)

PREMIUM

### MIDNIGHT BLACK

(PREMIUM)





(PRESTIGE)\*

MIST

SILVER WHITE



## ORA

INSTALLATIONS

#### TOP VIEW







SIDE VIEW







## NOTE:

The Rinox Warranty is not applicable if the insert is not installed. The fire pit insert and cover are not applicable in the Rinox Warranty.