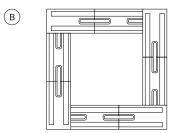

### (A)

ORA - FIRE PIT

| 17 1/2" x 48" x 48" |                   |  |  |  |
|---------------------|-------------------|--|--|--|
| 445mm               | x 1219mm x 1219mm |  |  |  |

#### ORA

| 2 rows          |  |
|-----------------|--|
| 8 units per row |  |

## SKID

| ORA |  |  |
|-----|--|--|
|     |  |  |
|     |  |  |
|     |  |  |
|     |  |  |

#### TOP VIEW

SIDE VIEW