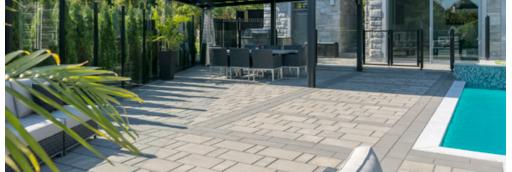

# **ASPEN**

### DIMENSIONS (A)ASPEN

1 15/16" x 5 7/8" x 11 3/4" 50mm x 149mm x 299mm

#### 1 15/16" x 11 3/4" x 11 3/4" 50mm x 299mm x 299mm

1 15/16" x 11 3/4" x 17 11/16" 50mm x 299mm x 449mm

#### SPECIFICATIONS

- 11.54 ft<sup>2</sup> per row
- 138.5 ft² per skid

141.69 lin.ft per skid